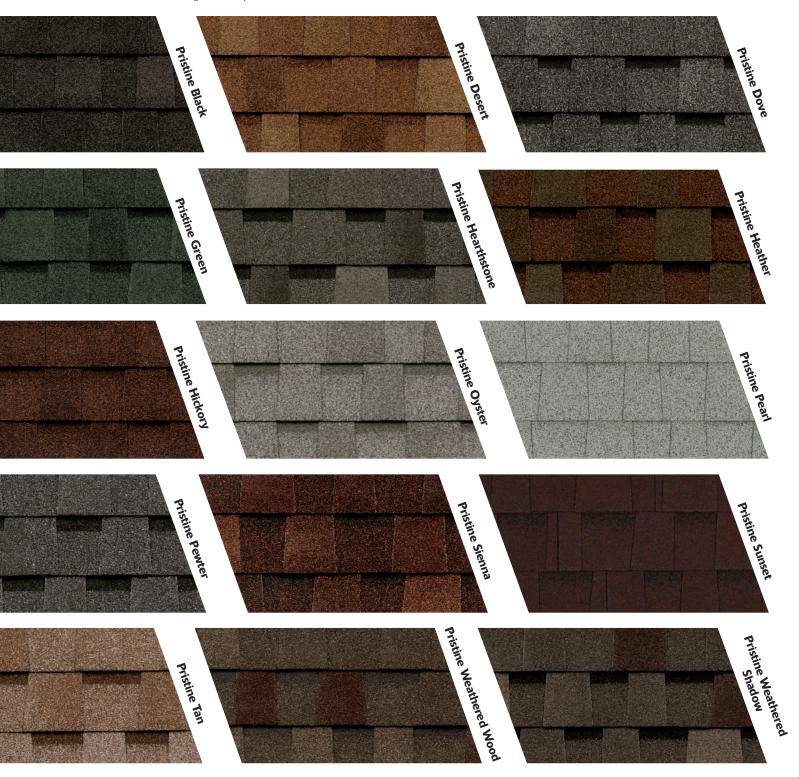

# PINNACLE® PRISTINE COLOR PALETTE

**Final Color Selections Should Be Made Using Actual Shingles.** Because of their size, swatches cannot accurately depict the color clarity. Please consult your Atlas distributor for specific color availability. Colors and shadow lines in the photos and the sample boards should be used as a guide for your color selection.